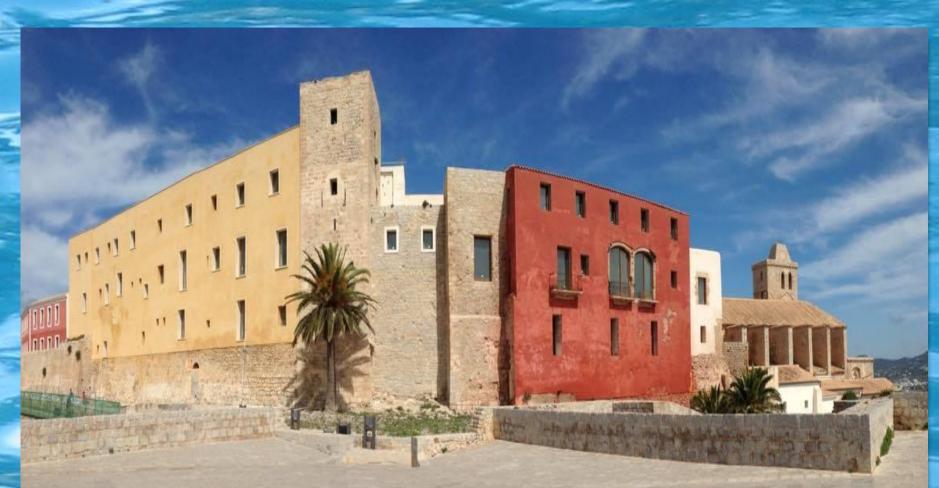

# BUILDINGS

The city walls were constructed in the 16<sup>th</sup> century to defend the town from pirate attacks.

Since 1999, "Dalt vila" is known as a World Cultural Heritage by UNESCO.

Typical buildings in "Dalt vila" were made of a mixture of sand, water, stone, lime and calcium, and that is why we conserve "Dalt vila", even though it was constructed a long time ago.