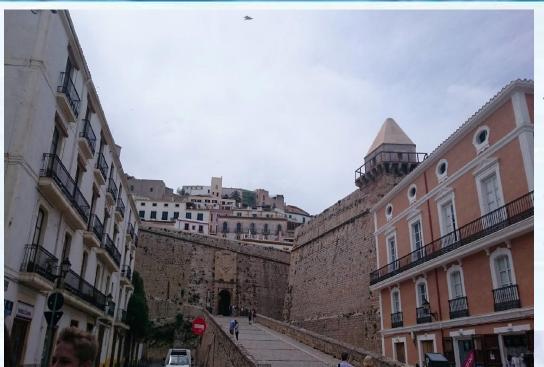

# BUILDINGS

The city walls were constructed in the 16<sup>th</sup> century to defend the town from pirate attacks.

Since 1999, "Dalt vila" is known as a World Cultural Heritage by UNESCO.

Typical buildings in "Dalt vila" were made of a mixture of sand, water, stone, lime and calcium, and that is why we conserve "Dalt vila", even though it was constructed a long time ago.