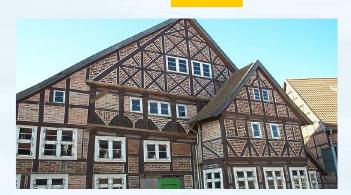

#### **Netherlands**

- Made of stones
- Houses are mostly attached
- Lots of houses still of the Middle Ages in the center
- •Old buildings and modern buildings