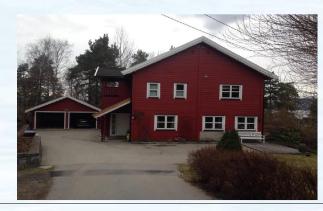

### <u>Norway</u>

- Made out of wood
- Often stand alone houses
- Very well isolated
- Lots of space (200m2)
- Fireplace