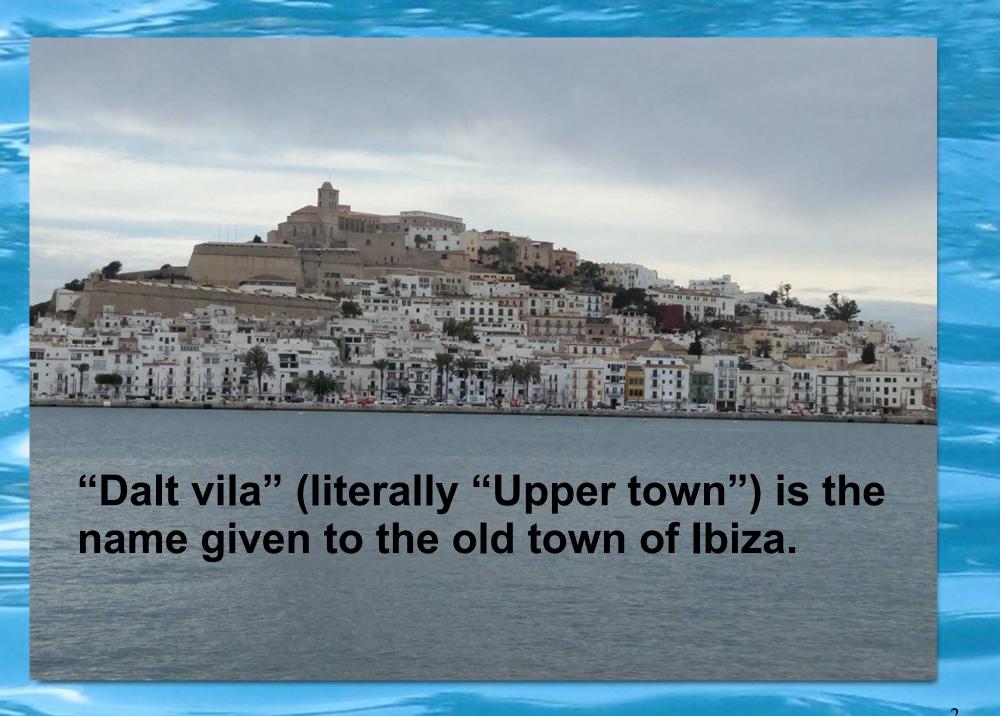

# BUILDINGS

The city walls were constructed in the 16<sup>th</sup> century to defend the town from pirate attacks.

Since 1999, "Dalt vila" is known as a World Cultural Heritage by UNESCO.

Typical buildings in "Dalt vila" were made of a mixture of sand, water, stone, lime and calcium, and that is why we conserve "Dalt vila", even though it was constructed a long time ago.